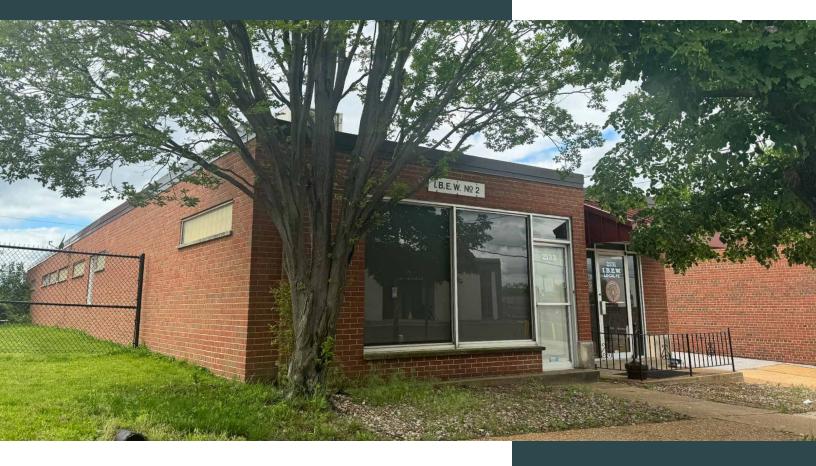

Office building for sale 2131 S 59th St St. Louis, MO 63110

# 3,413 SF office building for sale

- Single-tenant 3,413 SF office building on 0.21 acres available for sale
- Well-maintained office building with multiple private offices, conference room, meeting hall, open office area, and ADA restroom
- Parking lot in rear of building
- Roof replaced in November 2022
- Ideal for owner/user
- Zoned "J" Industrial District
- Excellent location on The Hill with easy access to Hampton Ave and I-44
- Sale price: \$426,625 (\$125.00/SF)