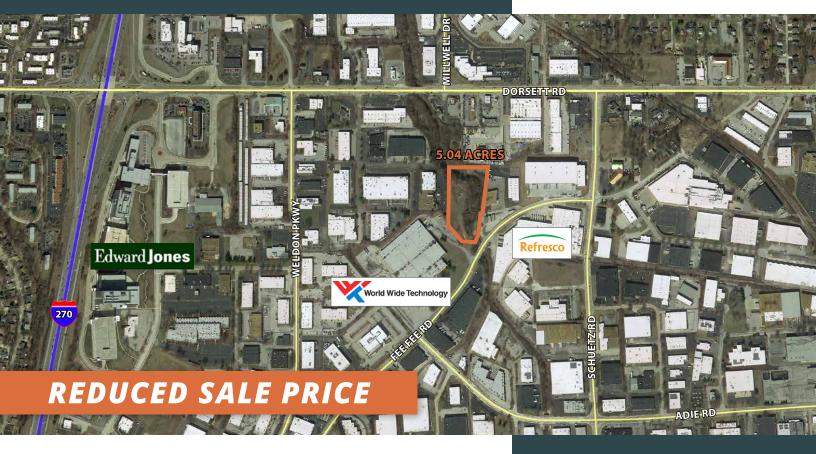

**Land available** 581 Fee Fee Rd Maryland Heights, MO 63043

## 5.04 acres for sale or build-to-suit

- 5.04 acres available for sale or build-to-suit
- Zoned M1
- Site can accommodate up to 35,200 SF office/ warehouse
- Excellent Westport location with easy access to Dorsett Rd & I-270
- One of the last large ground parcels available in the Westport submarket
- Ideal for owner/user
- Numerous nearby amenities include restaurants, fast food and hotels
- Reduced sale price: <del>\$850,000</del> \$495,000